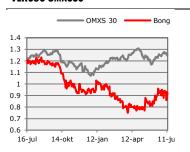

2021E | 2022E |
|-----------------------|-------|-------|-------|-------|-------|-------|
| Net sales             | 2095  | 2220  | 2198  | 2124  | 2058  | 1996  |
| EBITDA                | 91    | 71    | 115   | 135   | 150   | 145   |
| EBIT                  | 45    | -52   | 29    | 49    | 65    | 60    |
| EPS (adj.)            | -0.1  | -0.3  | -0.1  | 0.0   | 0.1   | 0.1   |
| EV/Sales              | 0.2   | 0.2   | 0.3   | 0.3   | 0.3   | 0.3   |
| EV/EBITDA             | 5.4   | 7.5   | 6.2   | 5.2   | 4.5   | 4.5   |
| EV/EBIT               | 11.0  | -10.4 | 24.9  | 14.3  | 10.4  | 10.9  |
| P/E                   | -16.2 | -1.3  | -8.1  | 94.1  | 10.8  | 12.8  |

#### FAIR VALUE RANGE

| BEAR | BASE | BULL |
|------|------|------|
| 0.7  | 1.4  | 2.6  |

#### **VERSUS OMXS30**



#### **REDEYE RATING**



#### **KEY STATS**

| Ticker                   | BONG   |
|--------------------------|--------|
| Market                   | Nasdaq |
| Share Price (SEK)        | 0.9    |
| Market Cap (MSEK)        | 184    |
| Net Debt 19E (MSEK)      | 527    |
| Free Float               | 70 %   |
| Avg. daily volume ('000) | 65     |

#### **ANALYSTS**

| Henrik Alveskog           |
|---------------------------|
| henrik.alveskog@redeye.se |
| Viktor Westman            |
| viktor.westman@redeye.se  |
|                           |

REDEYE Equity Research Bong 16 July 2019

## Air pocket in Q2?

The Q2-numbers were lower than we anticipated across the board. The main reason however is the drop in volumes, causing lower top-line, impairing capacity utilization and profitabilit